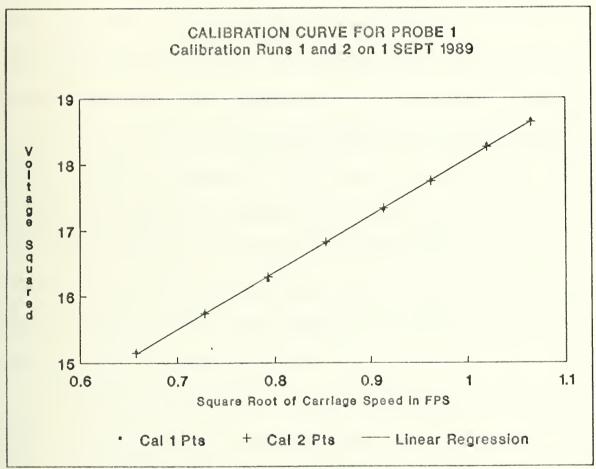

is described below. Each calibration speed was repeated before and after wake measurements at equally spaced time intervals. A "drift factor" was calculated for each speed in volts/time. These drift factors were averaged over the calibration speed range to produce an average drift correction for

<sup>&</sup>lt;sup>13</sup>Lomas, p. 77.



each probe. This drift factor was used to correct each calibration reading back to a common time. Thus, the calibration data were plotted as if it were collected simultaneously. After this correction was applied, a single calibration curve for each probe was fit to the data using King's law.

A summary of the results from linear regression of the calibration data are shown in appendix A. A sample of one calibration plot is included in figure 2.9; this



Figure 2.9 Sample calibration plot.

plot corresponds to the regression results for probe one shown on table A.2 in appendix A. The fit of calibration data to King's law is very good. This agreement with established theory after the temperature and drift corrections are applied



strongly supports the feasibility of this measuring system. The King's law curve fits had less error when both sets of calibration data were used suggesting that an ensemble average of many calibration runs would converge to the theoretical result.

The magnitude of the average drift correction was generally larger than the temperature corrections and is felt to be the primary source of error in the experiment. There is no sound theoretical basis for the cause of the drift. At USNA the probes were left on and i